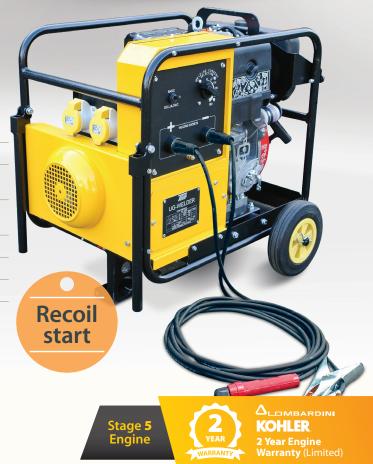

### 190A Diesel Welder Gen

This World Class design is unique to MHM making it the smallest and lightest engine driven diesel welder/generator on the global market featuring recoil start.

### Features

3kVA (230V/110V) AC Aux Power

DC Welding range 40–190A

Kohler/ Lombardini diesel engine (Stage 5)

HVO (Hydrotreated Vegetable Oil) fuel approved

Complete with trolley kit

Only 64kg

London Underground approved

# Benefits

Plenty of power to run a variety of tools on site

Will burn a 4mm rod

Recoil start, proven reliability & robust strength

Suitable to run off either diesel, HVO or a mixture of both fuels

Nice and easy manoeuvrability

Extremely light weight

Single Phase Power (230V)

Max Welding Rods (mm)

Mechanical Protection - IP

Remote Control Socket

Noise Level

Insulation Class

N/A

LWA=99 dBa@7m=74

4

Н

23

N/A

Air

1 4.3

4.3 2.62kg Recoil