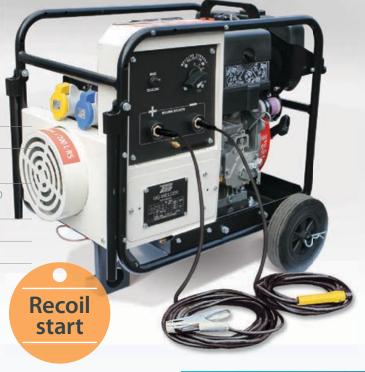

# Mighty Midget 3/200 L-RS

200A Diesel Welder Gen

This World Class design is unique to MHM making it the smallest and lightest engine driven diesel welder/generator on the global market featuring recoil start.

### **Features**

3kVA (230V/110V) AC Aux Power

DC Welding range 40-200A

Kohler/Lombardini diesel engine (Stage 5)

HVO (Hydrotreated Vegetable Oil) fuel approved

Complete with trolley kit

Only 64kg

## Benefits

Plenty of power to run a variety of tools on site

Will burn a 4mm rod

Recoil start, proven reliability & robust strength

Suitable to run off either diesel, HVO or a mixture of both fuels

Nice and easy manoeuvrability

| Cooling                                 | Air    |
|-----------------------------------------|--------|
| Fuel Consumption @ 75% Load (Litres/hou | r) 1   |
| Fuel Tank Capacity (Litres)             | 4.3    |
| Average Runtime (Hours) @ 75% Load      | 4.3    |
| CO2 Per Hour @ 75% Load                 | 2.62kg |
| Starting System                         | Recoil |
|                                         |        |