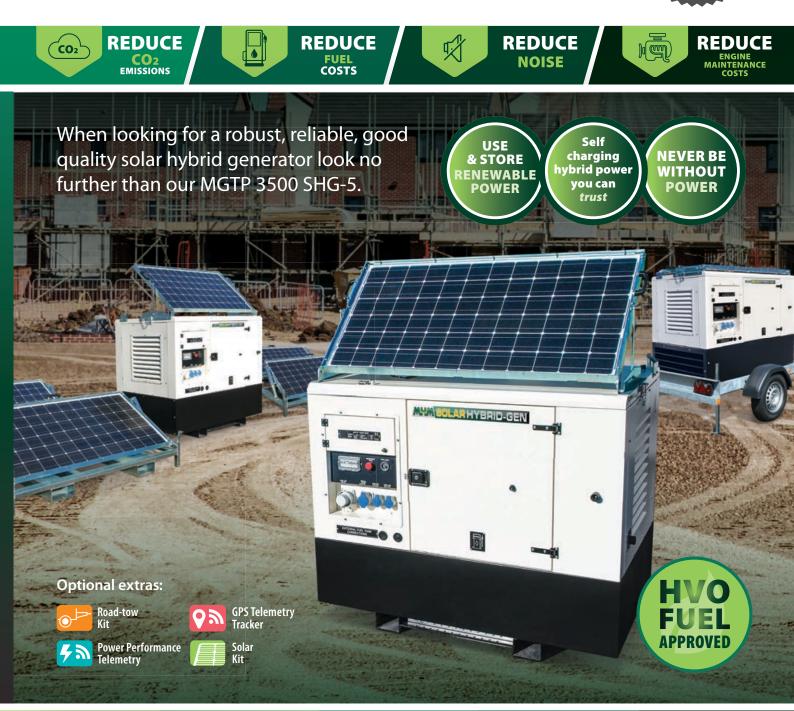

# Ready to Rent // Solar Hybrid Generators //

When looking for a robust, reliable, good quality solar hybrid battery diesel generator look no further than our solar hybrid generator range.

#### Solar, Hybrid Battery & Diesel Rugged & Reliable Power

OLAR HYBRID-GEN

### Features

| 3.5kVA combined solar, battery and diesel generator power    | Ideal<br>applie |
|--------------------------------------------------------------|-----------------|
| Automatic self-charging<br>Hybrid system                     | Compeasy        |
| Fully adjustable roof mounted<br>high efficiency solar panel | Provid          |
| AGM sealed lead acid batteries                               | Robu            |
| Kohler diesel engine<br>(Stage 5)                            | World<br>and v  |
| HVO (Hydrotreated Vegetable Oil) fuel<br>approved            | Suital<br>mixtu |
| Exclusive MHM engine<br>protection shutdown system           | In the<br>engir |
| 3 way fuel valve                                             | Easy            |
| Linz alternator                                              | Heav            |
| Variable RCD                                                 | Flexib          |
| Emergency stop button                                        | A mu            |
| Internal bund alarm                                          | For a           |
| Fork pockets                                                 | For fle         |
| Fully bunded base (110%)                                     | To ret          |

## Benefits

| Ideal for low and variable temporary power applications over long periods of time        |
|------------------------------------------------------------------------------------------|
| Completely automatic with nice, simple and easy user friendly usability                  |
| Providing power to support and maintain the internal batteries in all weather conditions |
| Robust, durable and long lasting                                                         |
| World class performance<br>and water cooled                                              |
| Suitable to run off either diesel, HVO or a mixture of both fuels                        |
| In the case of low fuel, low oil pressure, high engine temp and battery charge failure   |
| Easy connectivity to an external fuel tank                                               |
| Heavy duty and proven reliability                                                        |
| Flexible protection                                                                      |
| A must on any UK site                                                                    |
| For added site safety                                                                    |
| For flexible, safe lifting                                                               |
| To retain all spilt fluids                                                               |