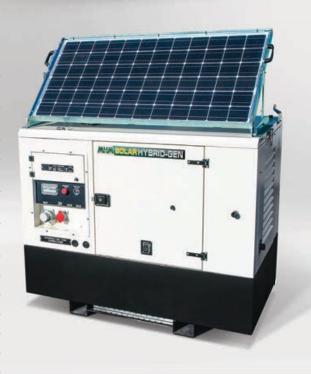

# Solar Hybrid Generators //

When looking for a robust, reliable, good quality solar hybrid battery diesel generator look no further than our solar hybrid generator range.

Solar, Hybrid Battery & Diesel Rugged & Reliable Power

### **Features**

20kVA combined solar, battery and diesel generator power

Automatic self-charging Hybrid system

Fully adjustable roof mounted high efficiency solar panel

Lithium batteries

Yanmar diesel engine (Stage 5)

HVO (Hydrotreated Vegetable Oil) fuel approved

Exclusive MHM engine protection shutdown system

3 way fuel valve

Linz alternator

Variable RCD

Emergency stop button

Internal bund alarm

Fork pockets

Fully bunded base (110%)