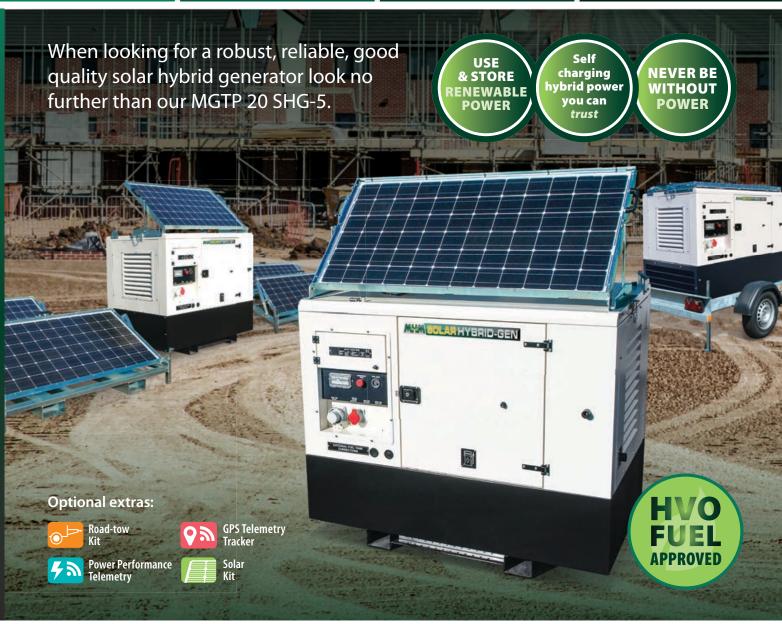

# Solar Hybrid Generators //

When looking for a robust, reliable, good quality solar hybrid battery diesel generator look no further than our solar hybrid generator range.

Solar, Hybrid Battery & Diesel Rugged & Reliable Power

### **Features**

20kVA combined solar, battery and diesel generator power

Automatic self-charging Hybrid system

Fully adjustable roof mounted high efficiency solar panel

Lithium batteries

Yanmar diesel engine (Stage 5)

HVO (Hydrotreated Vegetable Oil) fuel approved

Exclusive MHM engine protection shutdown system

3 way fuel valve

Linz alternator

Variable RCD

Emergency stop button

Internal bund alarm

Fork pockets

Fully bunded base (110%)

#### **Optional Extra**

| 215W Solar Kit – 215W per panel "Plug & Play" | Maximum of 4 |
|-----------------------------------------------|--------------|
|-----------------------------------------------|--------------|