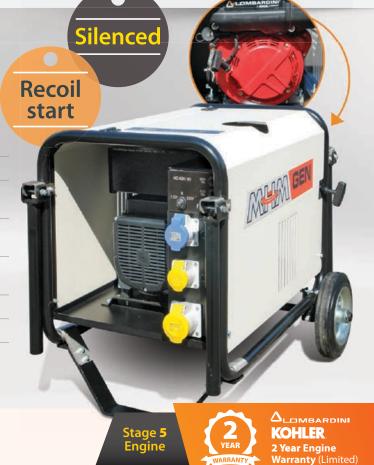

# MG 4000 SD-5

Ready to Rent 4kVA Diesel Generator

When looking for a robust, light weight, good quality 4kVA diesel generator, look no further than our MG 4000 SD-5 (Recoil Start).

4kVA (230V / 110V) AC Aux Power

Linz alternator

Kohler/Lombardini diesel engine (Stage 5)

HVO (Hydrotreated Vegetable Oil) fuel approved

Complete with trolley kit + folding handles

Only 83kg

Recoil starting system

### Features Benefits

Plenty of power to run a variety of tools on site

Heavy duty and proven reliability

Recoil start, power, reliability and robust strength

Suitable to run off either diesel, HVO or a mixture of both fuels