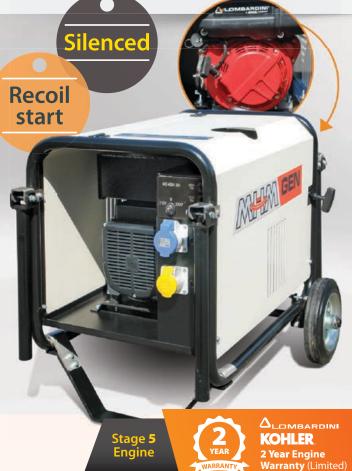

# MG 3000 SD-5

Ready to Rent 3kVA Diesel Generator

When looking for a robust, light weight, good quality 3kVA diesel generator, look no further than our MG 3000 SD-5 (Recoil Start).

3kVA (230V / 110V) AC Aux Power

Linz alternator

Kohler/Lombardini diesel engine (Stage 5)

HVO (Hydrotreated Vegetable Oil) fuel approved

Complete with trolley kit + folding handles

Only 69kg

Recoil starting system

### Features Benefits

Plenty of power to run a variety of tools on site

Heavy duty and proven reliability

Recoil start, power, reliability and robust strength

Suitable to run off either diesel, HVO or a mixture of both fuels

For nice and easy manoeuvrability and storage

Extremely light weight

Simple and easy start