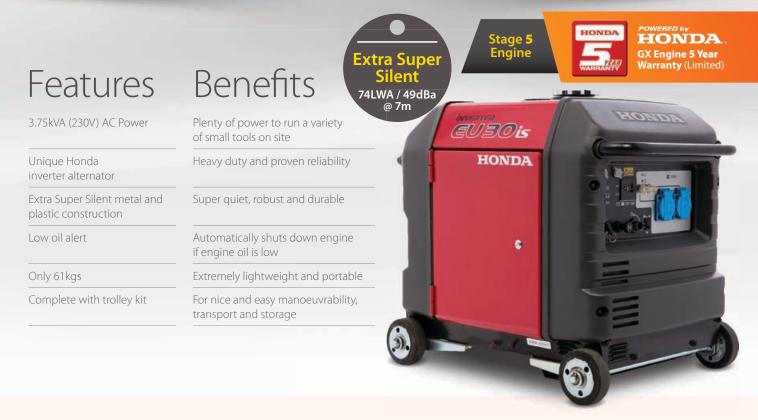

# EU30is Ready to Rent 3.75kVA Petrol Generator

When looking for a robust, reliable, good quality 3.75kVA inverter petrol generator, look no further than our Honda EU30is.

## Specification

Engine Speed (RPM) Variable 'Max 3800'

#### Performance

| Alternator                    | Honda Inverter | Noise Level LWA=74 dBa@0m                 | =49   |
|-------------------------------|----------------|-------------------------------------------|-------|
| Single Phase Power (110V)     | N/A            | Insulation Class                          | Н     |
| Single Phase Power (230V)     | 3.75kVA/ 3kW   | Mechanical Protection – IP                | 23    |
|                               |                |                                           |       |
| Engine                        |                | Cooling Force                             | d Air |
| Make                          | Honda          | Fuel Consumption @ 75% Load (Litres/hour) | 1.6   |
| Type GX2                      | 200 (Stage 5)  | Fuel Tank Capacity (Litres)               | 13    |
| Fuel                          | Petrol         | Average Runtime@ 75% Load (Hours)         | 8     |
| Number of Cylinders           | 1              | CO2 Output Per Hour @ 75% Load 3.7        | 70kg  |
| Power (HP)                    | 6.5            |                                           |       |
| En sin - Canad (DDM) Vasiah I | 114 20001      | Starting System Recoil & El               | CTTIC |

| Socket        | 1ph (230V) |  |
|---------------|------------|--|
| Configuration | 13A        |  |
| EU30is        | 2          |  |