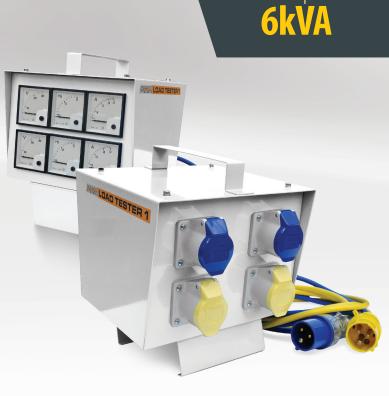

## **MHM LOAD TESTER 1** 6kVA Generator Portable Tester Only

This portable dual voltage generator test centre is an essential piece of generator test equipment, designed to offer portable, easy, simple and efficient voltage, frequency and amperage load testing of a generator.

## Features Benefits

Maximum test load: 6kVA / 4.8kW (230v + 110v)

Tester displays voltage (v), frequency (Hz) & amperage (A) under both load and no-load

Lightweight, portable and complete with carry handle

Plug and play connectivity

Ideal for testing a fleet of generators up to 6kVA

Allows test engineer to ensure correct setting of generator

Ideal for workshop or mobile engineer

Load tester comes complete with 1 x 230v (16A - 3m) + 1 x 110v (16A - 3m) generator test leads

| Socket             | 1ph (230V) |            | 1ph (110V) |            |
|--------------------|------------|------------|------------|------------|
| Configuration      | 32A        | 16A        | 32A        | 16A        |
| MHM Load Tester 1  | -          | 2 x Socket | -          | 2 x Socket |
| Test Leads         | 1ph (230V) |            | 1ph (110V) |            |
| Configuration (3m) | 32A        | 16A        | 32A        | 16A        |
| MHM Load Tester 1  | -          | 1 x Plug   | -          | 1 x Plug   |