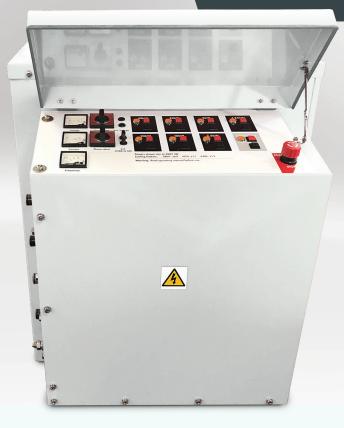

#### 125kVA Generator Portable Load Bank

This portable multi-voltage generator load bank is an essential piece of generator test equipment, designed to offer portable, easy, simple and efficient voltage, frequency and amperage load testing of a generator.

Maximum test load: 3ph(400v) = 125kVA / 100kW1ph(230v) = 35kVA / 28kW1ph(110v) = 9kVA / 7kW

Load bank tester displays voltage (v), frequency (Hz) & amperage (A) under both load and no-load

Portable unit, complete with 4 x castor wheels and 1 x handle

Plug and play connectivity

#### Features Benefits

Ideal to load & test a fleet of generators up

Allows test engineer to ensure correct setting of generator

Ideal for workshop or mobile engineer

Load bank comes complete with 1 x 400v (125A - 1.5m) + 1 x 230v (125A - 1.5m) generator to load bank test leads