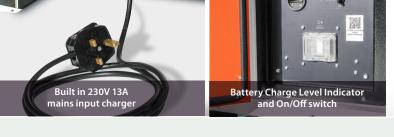

High efficiency & fully tiltable solar panel

Heavy duty, deep cycle battery

On/Off switch

Battery charge level indicator

Built in 230V mains charger c/w 13A plug & lead

Central lifting eye and front, side and rear fork pockets

Turn light off when in transport or storage

Quick, simple and easy visual check of the battery charge status on and off site

Have light fully charged and ready for hire at all times when stored inside depot, plugged in to mains power