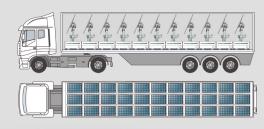

## **STREET-LITE** (LED-2)

**Standard** load delivery

# Specification

Dimensions (Storage mode, mast down & solar panel flat – "horizontal")

Length: 1500 mm Width: 760 mm Height: 2100 mm **Dimensions** (Operation mode, mast up & solar panel tilted) Width: 760 mm Height: 5500 mm Weight: 280 kg