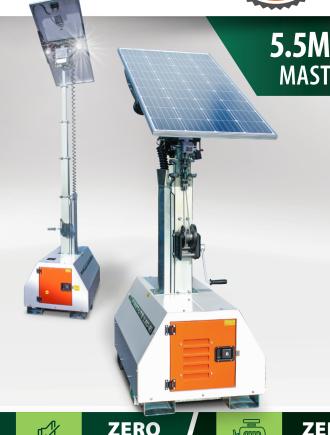

### **Features**

 $1\times40W+1\times15W$  fully adjustable 360° swivel & tilt LED lighting head complete with full automatic PIR motion sensor

An MHM Dusk'til Dawn Auto on/off sensor

5.5m vertical stainless steel manual mast

# Specification

Dimensions (Storage mode, mast down & solar panel flat – "horizontal")

Length: 1500 mm Width: 760 mm Height: 2100 mm **Dimensions** (Operation mode, mast up & solar panel tilted) Width: 760 mm Height: 5500 mm Weight: 280 kg