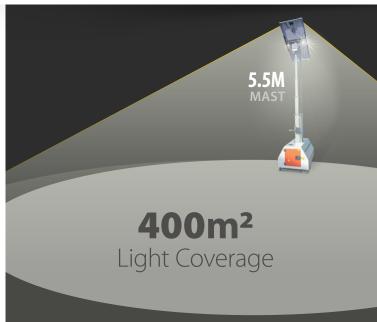

#### Lighting

| Light Coverage    | 400m²                                                                                           |
|-------------------|-------------------------------------------------------------------------------------------------|
| Lighting<br>Head  | 1 x 15W LED on at all times<br>+ 1 x 40W LED turns on<br>when activated<br>by PIR motion sensor |
| Max Mast Height   | 5.5m                                                                                            |
| Mast Type         | Manual                                                                                          |
| Certified Wind St | ability 110kmh / 70mph                                                                          |