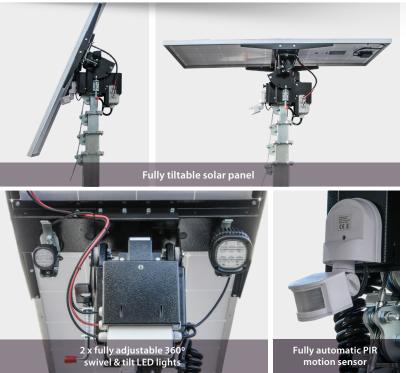

### **Features**

 $1\times40W+1\times15W$  fully adjustable 360° swivel & tilt LED lighting head complete with full automatic PIR motion sensor

An MHM Dusk'til Dawn Auto on/off sensor

5.5m vertical stainless steel manual mast

High efficiency & fully tiltable solar panel

Heavy duty, deep cycle battery

On/Off switch

Battery charge level indicator

Built in 230V mains charger c/w 13A plug & lead

Central lifting eye and front, side and rear fork pockets