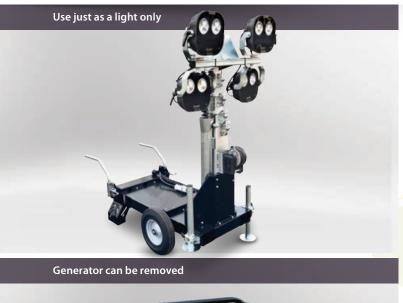

### LIGHTING TOWER

4 x 200W LED 360° swivel & tilt lighting head (230V or 110V power required)

4m vertical stainless steel vertical mast

Front, side & rear fork pockets

Generator can be removed in under 10 minutes

### LIGHTING TOWER

2,300m² of illuminated light coverage

For quick and simple erection

For easy lifting on site

Allowing the use of either the lighting rig or generator separately

For easy portability and set up