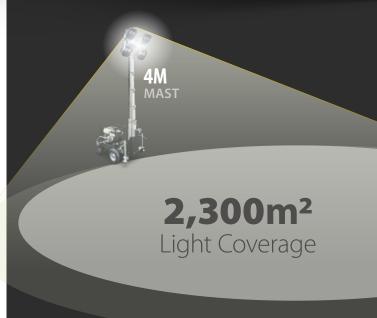

### LIGHTING TOWER

2,300m² of illuminated light coverage

For quick and simple erection

For easy lifting on site

Allowing the use of either the lighting rig or generator separately

For easy portability and set up

## Specification

| Performance                             | Three Phase Power (400v) N/A                |
|-----------------------------------------|---------------------------------------------|
| Alternator Mecce Alte                   | Noise Level LWA=96 dBa@7m=71                |
| Single Phase Power (110V) 6.5kVA/ 5.2kW | Insulation Class H                          |
| Single Phase Power (230V) 6.5kVA/ 5.2kW | Mechanical Protection - IP 23               |
| Engine                                  |                                             |
| Make Honda                              | Cooling                                     |
| Type GX390                              | Fuel Consumption — Litres/hour 1.4          |
| Fuel Petrol                             | Fuel Tank Capacity — Litres 6.5             |
| Number of Cylinders 1                   | Average Runtime 'All Lights On' 4.6         |
| Power – HP 13                           | CO2 Output Per Hour 'All Lights On' 3.66 kg |
| Engine Speed — RPM 3000                 | Starting System Recoil                      |
|                                         |                                             |
| Lighting                                | Max Mast Height 4m                          |
| Light Coverage 2,300m <sup>2</sup>      | Mast Type Manual                            |
| Lighting Head 4 x 200W LED              | Certified Wind Stability 110kph / 70mph     |
|                                         |                                             |