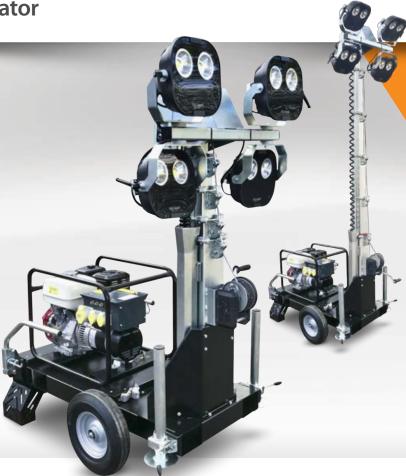

# **BABY-LITE** (LED-4)

READY TO RENT SPECIFICATION

**4M** 

Lighting Tower complete with

**6.5kVA Petrol Generator** 

When looking for a portable, easy to manage and highly versatile lighting solution, look no further than our MHM Lightower Baby-Lite (LED-4).

### LIGHTING TOWER

4 x 200W LED 360° swivel & tilt lighting head (230V or 110V power required)

4m vertical stainless steel vertical mast

Front, side & rear fork pockets

Generator can be removed in under 10 minutes

#### **GENERATOR**

6.5kVA (230V/110V) AC generator power

Mecce Alte alternator

Honda petrol engine