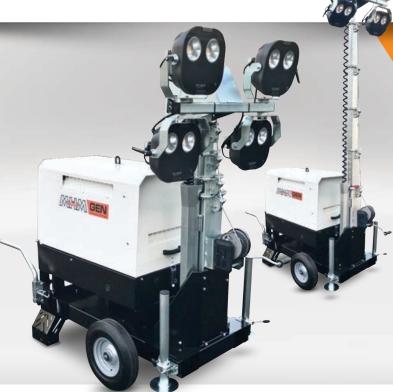

FUEL

**BABY-LITE** (LED-4)

Lighting Tower complete with

Extra Super Silent 6kVA Diesel Generator

When looking for a portable, easy to manage and highly versatile lighting solution, look no further than our MHM Lightower Baby-Lite (LED-4).

#### **LIGHTING TOWER**

4 x 200W LED 360° swivel & tilt lighting head (230V or 110V power required)

4m vertical stainless steel vertical mast

Front, side & rear fork pockets

Generator can be removed in under 10 minutes

Complete on trolley kit, folding handles + 2 x fully adjustable stabiliser legs

#### **GENERATOR**

6kVA (230V/110V) AC generator power

Linz alternator

Yanmar diesel engine

HVO (Hydrotreated Vegetable Oil) fuel approved

Exclusive MHM engine protection shutdown system

Central lifting eye