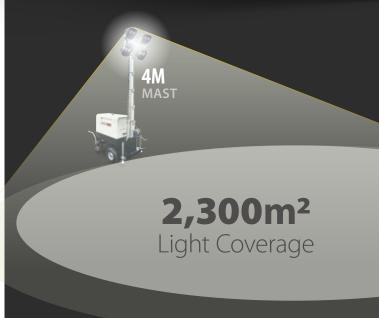

#### **LIGHTING TOWER**

2.300m<sup>2</sup> of illuminated light coverage

For quick and simple erection

For easy lifting on site

Allowing the use of either the lighting rig or generator separately

For easy portability and set up

# Specification

| Performance                   |                     | Three Phase Power (400v)            | N/A      |
|-------------------------------|---------------------|-------------------------------------|----------|
| Alternator                    | Linz                | Noise Level LWA=84 dBa@             | ҈97m=59  |
| Single Phase Power (110V)     | 6kVA/ 4.8kW         | Insulation Class                    | Н        |
| Single Phase Power (230V)     | 6kVA/ 4.8kW         | Mechanical Protection - IP          | 23       |
| Engine                        |                     |                                     |          |
| Make                          | Yanmar              | Cooling                             | Air      |
| Туре                          | L100AE              | Fuel Consumption — Litres/hour      | 0.9      |
| Fuel Diesel / HVO (HVO = BS E | N 15940:2016 Only)  | Fuel Tank Capacity — Litres         | 25       |
| Number of Cylinders           | 1                   | Average Runtime 'All Lights On'     | 27       |
| Power — HP                    | 10                  | CO2 Output Per Hour 'All Lights On' | 2.36 kg  |
| Engine Speed — RPM            | 3000                | Starting System                     | Electric |
|                               |                     |                                     |          |
| Lighting                      |                     | Max Mast Height                     | 4m       |
| Light Coverage                | 2,300m <sup>2</sup> | Mast Type                           | Manual   |
| Lighting Head                 | 4 x 200W LED        | Certified Wind Stability 110kph     | / 70mph  |
|                               |                     |                                     |          |