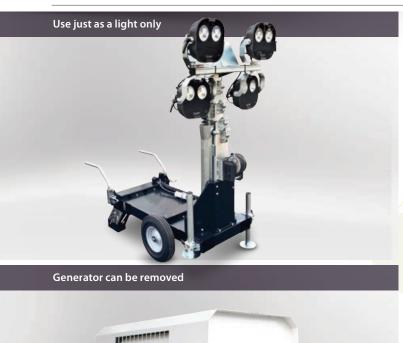

#### **LIGHTING TOWER**

4 x 200W LED 360° swivel & tilt lighting head (230V or 110V power required)

4m vertical stainless steel vertical mast

Front, side & rear fork pockets

Generator can be removed in under 10 minutes

#### **LIGHTING TOWER**

2.300m<sup>2</sup> of illuminated light coverage

For quick and simple erection

For easy lifting on site

Allowing the use of either the lighting rig or generator separately

For easy portability and set up