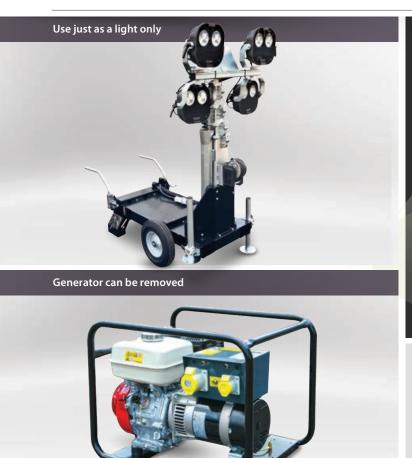

### **LIGHTING TOWER**

4 x 200W LED 360° swivel & tilt lighting head (230V or 110V power required)

4m vertical stainless steel vertical mast

Front, side & rear fork pockets

Generator can be removed in under 10 minutes

### LIGHTING TOWER

2,300m² of illuminated light coverage

For quick and simple erection

For easy lifting on site

Allowing the use of either the lighting rig or generator separately

For easy portability and set up