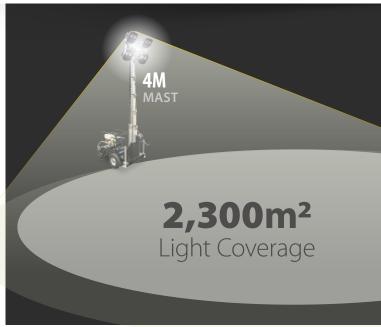

**4M** MAST

### LIGHTING TOWER

2,300m² of illuminated light coverage

For quick and simple erection

For easy lifting on site

Allowing the use of either the lighting rig or generator separately

For easy portability and set up

# Specification

| Performance               |                     | Three Phase Power (400v) N/A                |
|---------------------------|---------------------|---------------------------------------------|
| Alternator                | Mecce Alte          | Noise Level LWA=96 dBa@7m=71                |
| Single Phase Power (110V) | 5kVA/4kW            | Insulation Class H                          |
| Single Phase Power (230V) | 5kVA/4kW            | Mechanical Protection - IP 23               |
| Engine                    |                     |                                             |
| Make                      | Honda               | Cooling Air                                 |
| Туре                      | GX270               | Fuel Consumption — Litres/hour 1.2          |
| Fuel                      | Petrol              | Fuel Tank Capacity — Litres 6               |
| Number of Cylinders       | 1                   | Average Runtime 'All Lights On' 5           |
| Power — HP                | 8.5                 | CO2 Output Per Hour 'All Lights On' 3.14 kg |
| Engine Speed — RPM        | 3000                | Starting System Recoil                      |
| Lighting                  |                     | Max Mast Height <b>4m</b>                   |
| Light Coverage            | 2,300m <sup>2</sup> | Mast Type Manual                            |
| Lighting Head             | 4 x 200W LED        | Certified Wind Stability 110kph / 70mph     |
|                           |                     | '                                           |