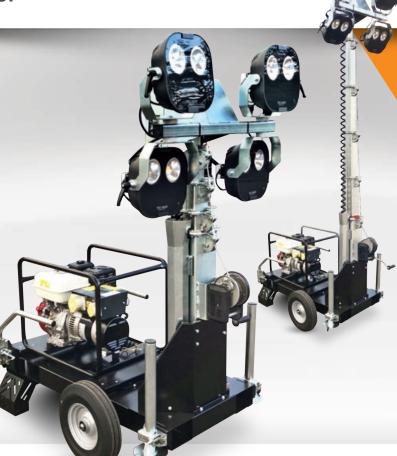

**BABY-LITE** (LED-4)

Lighting Tower complete with

**5kVA Petrol Generator** 

When looking for a portable, easy to manage and highly versatile lighting solution, look no further than our MHM Lightower Baby-Lite (LED-4).

### **LIGHTING TOWER**

4 x 200W LED 360° swivel & tilt lighting head (230V or 110V power required)

4m vertical stainless steel vertical mast

Front, side & rear fork pockets

Generator can be removed in under 10 minutes

Complete on trolley kit, folding handles + 2 x fully adjustable stabiliser legs

#### **GENERATOR**

5kVA (230V/110V) AC generator power

Mecce Alte alternator

Honda petrol engine