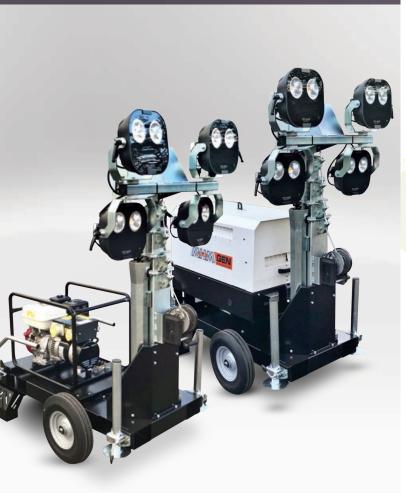

### BABY-LITE (LED-4) | Rig Only - Generator not included

Pictured complete with generator for illustration purposes only – generator not included

Rig base can be used as a stand-alone lighting tower, powered either from a separate generator or from the mains

Front, side & rear fork pockets

Complete on trolley kit, folding handles + 2x fully adjustable stabiliser legs

#### **Features**

4 x 200W LED 360° swivel & tilt lighting head (230V or 110V power required)

4m vertical stainless steel manual mast

Base is suitable for most brands of petrol or diesel generators from 2 - 6.5kVA