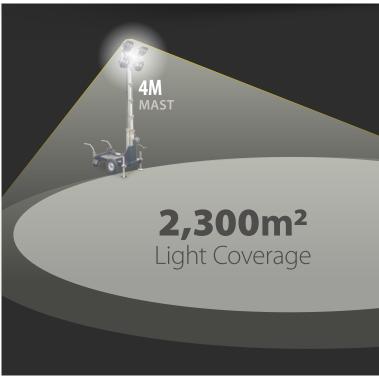

## Benefits

2,300m<sup>2</sup> of illuminated light coverage

For quick and simple erection

Massive flexibility to utilise your existing generator fleet to offer an instant lighting tower in under 10 minutes

# Specification

| Lighting       |                     | Max Mast Height          | 4m             |  |
|----------------|---------------------|--------------------------|----------------|--|
| Light Coverage | 2,300m <sup>2</sup> | Mast Type                | Manual         |  |
| Lighting Head  | 4 x 200W LED        | Certified Wind Stability | 110kph / 70mph |  |