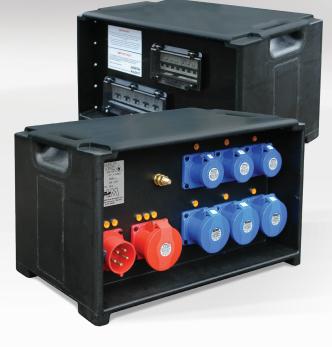

MHM DISTRO BOX

# MHM-DISTROBOX 1-C/E

32A 3ph (400V) site electrical distribution box to suit a 10–25kVA generator

#### Suitable for 10–25kVA generators

When looking for a robust, reliable, good quality generator distribution box, look no further than our MHM Distrobox 1-C/E.

| In most Discus      | 3ph (400V) | 1ph (230V) |     |
|---------------------|------------|------------|-----|
| Input Plug          | 32A        | 32A        | 16A |
| MHM-DISTROBOX 1-C/E | 1          | -          | -   |
| Output Socket       | 3ph (400V) | 1ph (230V) |     |
| Configuration       | 32A        | 32A        | 16A |
| MHM-DISTROBOX 1-C/E | 1          | 3          | 3   |