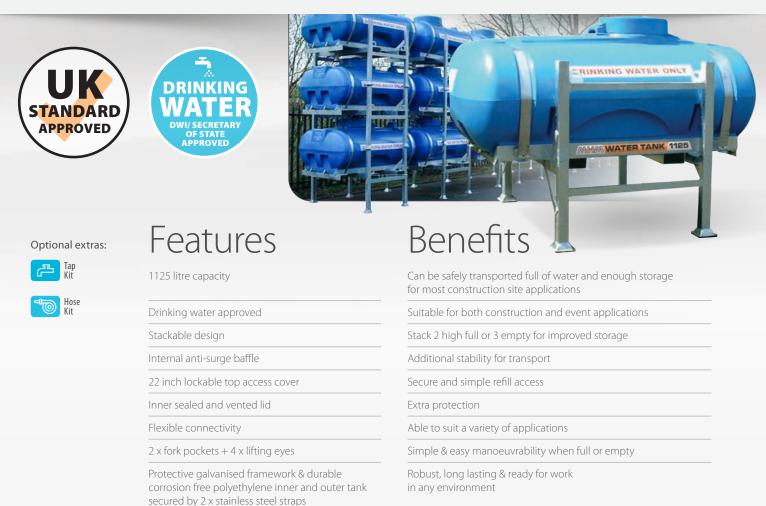

## **STACKABLE WATER TANK 1125**

1125 litre/ 250 gallon transportable and stackable water storage tank suitable for general water usage on and off site

When looking for a robust, reliable, good quality water storage tank, look no further than our MHM Stackable Water Tank 1125.

## Specification

| Technical       |                         | Bund Material (thickness) | 7mm        |                               |                       |                                  |
|-----------------|-------------------------|---------------------------|------------|-------------------------------|-----------------------|----------------------------------|
| Capacity (full) | 1125 Litre / 250 Gallon | Inner Tank (thickness)    | 7mm        | Dimensions (Tank only)        |                       |                                  |
| Fluid           | Drinking Water Only     | Front Outlet              | 1 x ¾ inch | Length: 1830 mm               | Width: <b>1540</b> mm | Height: 1525 mm                  |
| Design Approval | UK Standard             | Rear Outlet               | 2 x ¾ inch | Dry Weight (No Water): 180 kg |                       | Wet Weight (Water Full): 1305 kg |