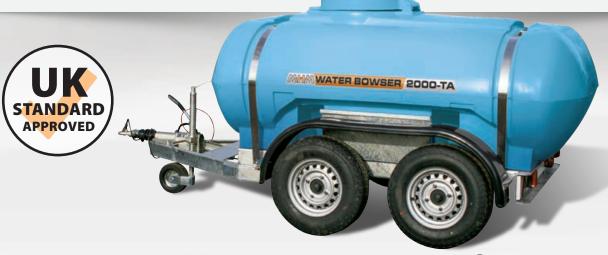

# **ROAD-TOW WATER BOWSER 2000-TA**

2000 litre/ 440 gallon road-towable water storage bowser suitable for general water usage on and off site

When looking for a robust, reliable, good quality road-tow water bowser, look no further than our

### **Features**

2000 litre capacity

Internal anti-surge baffle

22 inch lockable top access cover

Inner sealed and vented lid

Flexible connectivity

Protective galvanised base and durable corrosion free polyethylene inner and outer tank secured by 2 x stainless steel straps

Complete on road-tow chassis

Robust, long lasting & ready for work in any environment

Twin axle, suspension, brakes, mudguards & rear lights - suitable for UK highway use