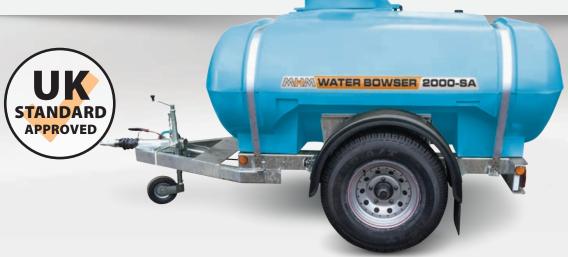

# **ROAD-TOW WATER BOWSER 2000-SA**

2000 litre/ 440 gallon road-towable water storage bowser suitable for general water usage on and off site

When looking for a robust, reliable, good quality road-tow water bowser, look no further than our

## Features

2000 litre capacity

Internal anti-surge baffle

22 inch lockable top access cover

Inner sealed and vented lid

Flexible connectivity

Protective galvanised base and durable corrosion free polyethylene inner and outer tank secured by 2 x stainless steel straps

Complete on road-tow chassis

Robust, long lasting & ready for work in any environment

Single axle, suspension, brakes, mudguards & rear lights – suitable for UK highway use

#### Technical

| Capacity (full) | 2000 Litre / 440 Gallon                                        |
|-----------------|----------------------------------------------------------------|
| Fluid           | Drinking Water (Blue Tank Only)<br>or Wash, Flush & Site Water |
| Design Approva  | UK Standard                                                    |