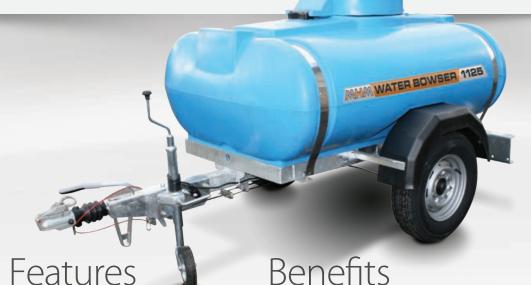

## **ROAD-TOW WATER BOWSER 1125**

1125 litre/ 250 gallon road-towable water storage bowser suitable for general water usage on and off site

When looking for a robust, reliable, good quality road-tow water bowser, look no further than our MHM Road-Tow Water Bowser 1125.

Complete on road-tow chassis

Can be safely transported full of water and enough storage for most construction site applications

Additional stability for transport

Secure and simple refill access

Extra protection

Able to suit a variety of applications

Robust, long lasting & ready for work in any environment

Single axle, suspension, brakes, mudguards & rear lights – *suitable for UK highway use* 