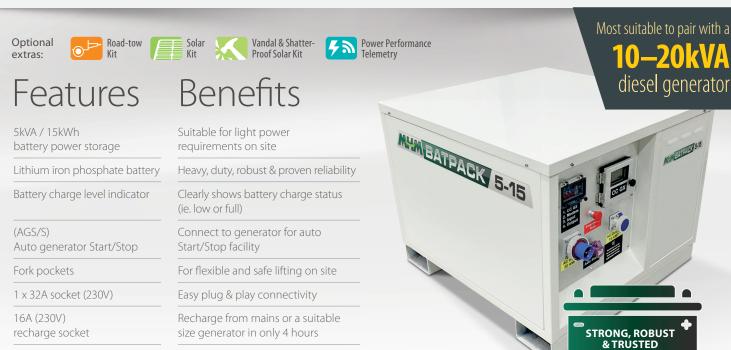

## **Performance**

Solar panel compatible

| Maximum Power Output             | t 5kVA            | Output Voltage        | 230V (Tph)/ 50Hz           |  |  |  |
|----------------------------------|-------------------|-----------------------|----------------------------|--|--|--|
| Battery Capacity                 | 15kWH             | Recharge Time (Hours) | 4@16A                      |  |  |  |
|                                  |                   |                       |                            |  |  |  |
| Battery Run Time @ Constant Load |                   |                       |                            |  |  |  |
| 5kVA / 20A: 2 Hrs                | 4kVA / 16A· 3 Hrs | 2VA / 5A· 13 Hrs      | 0.5kVA / 2A· <b>25</b> Hrs |  |  |  |

#### **Battery**

| Battery          | Lithium Iron Phosphate |  |
|------------------|------------------------|--|
| Battery Type     | Life PO4 Longlife      |  |
| Number of Batter | ries 3                 |  |
| Cooling          | Air                    |  |
| Protection       | IP44                   |  |
|                  |                        |  |

| <b>Output Socket</b> | 1ph (230V) |
|----------------------|------------|
| Configuration        | 32A        |
| BatPack 5-15         | 1          |
|                      |            |

| Innut Dive   | 1ph (230V) |
|--------------|------------|
| Input Plug   | 16A        |
| BatPack 5-15 | 1          |